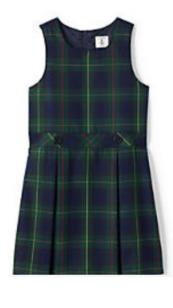

## SAINT PETER CATHOLIC SCHOOL - GIRLS MASS UNIFORM TUESDAY ATTIRE

Middle School Uniform

White Shirt Long or short Sleeve (Girls can wear ¾ sleeve)

Socks – Black or Navy. Must cover the ankles. Girls tights (No legging) - Black, white, navy. Shorts under jumper (Bicycle type)