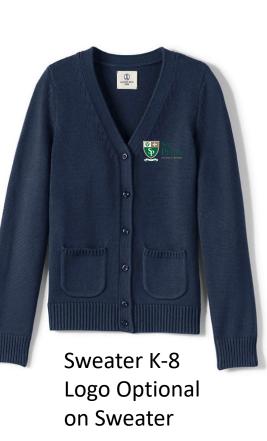

## SAINT PETER CATHOLIC SCHOOL - OUTER WEAR

Fleece Jacket

**Casual Cotton Hoodie** 

Logo required on jackets