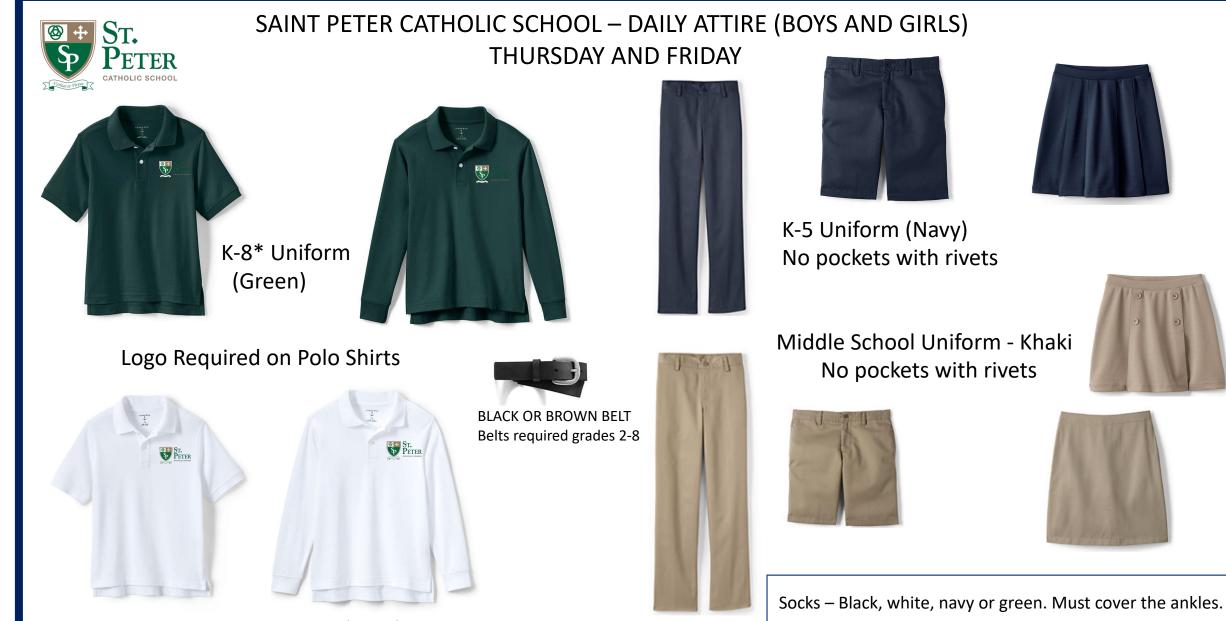

#### K-5 Uniform (Navy) No pockets with rivets

#### White Shirt Long, short or 3/4 Sleeve

**BLACK OR BROWN BELT** 

Belts required grades 2-8

Middle School Uniform Khaki – No pockets with rivets

Socks – Black or Navy. Must cover the ankles.

- Constant

**S** 