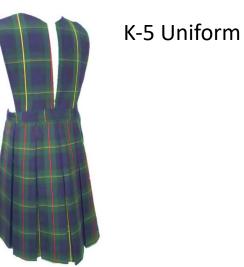

## SAINT PETER CATHOLIC SCHOOL - GIRLS MASS UNIFORM TUESDAY ATTIRE

Middle School Uniform





White Shirt Long or short Sleeve (Girls can wear ¾ sleeve)





Socks – Black or Navy. Must cover the ankles. Girls tights (No legging) - Black, white, navy. Shorts under jumper (Bicycle type)







#### White Shirt Long, short or 3/4 Sleeve









**BLACK OR BROWN BELT** 

Belts required grades 2-8

Middle School Uniform Khaki – No pockets with rivets



Socks – Black or Navy. Must cover the ankles.



- Constant

**S** 



#### K-5 Uniform (Navy) No pockets with rivets



#### SAINT PETER CATHOLIC SCHOOL - BOYS MASS UNIFORM TUESDAY ATTIRE



Middle School Uniform 6<sup>th</sup> – 8<sup>th</sup> (White) \*Middle School students may wear the green polo Socks – Black, white, navy or green. Must cover the ankle Girls tights (No legging) - Black, white, navy.



### SAINT PETER CATHOLIC SCHOOL – PHYSICAL EDUCATION UNIFORM MONDAY AND WEDNESDAY ATTIRE



Pants and shorts must be Navy Fabric must be cotton or mesh No logo

K-5 Socks – White, No Logo 6-8 Socks – White, May have a log