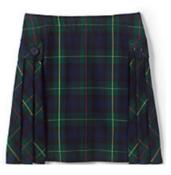

## SAINT PETER CATHOLIC SCHOOL - GIRLS MASS UNIFORM TUESDAY ATTIRE

Middle School Uniform

White Shirt Long or short Sleeve (Girls can wear ¾ sleeve)

Socks – Black or Navy. Must cover the ankles. Girls tights (No legging) - Black, white, navy. Shorts under jumper (Bicycle type)