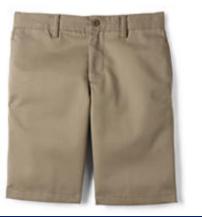

#### White Shirt Long, short or 3/4 Sleeve

**BLACK OR BROWN BELT** 

Belts required grades 2-8

Middle School Uniform Khaki – No pockets with rivets

Socks – Black or Navy. Must cover the ankles.

- Constant

**S** 