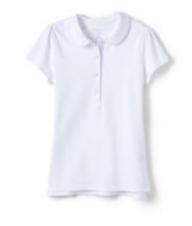

#### SAINT PETER CATHOLIC SCHOOL - BOYS MASS UNIFORM TUESDAY ATTIRE

Middle School Uniform 6<sup>th</sup> – 8<sup>th</sup> (White) \*Middle School students may wear the green polo Socks – Black, white, navy or green. Must cover the ankle Girls tights (No legging) - Black, white, navy.