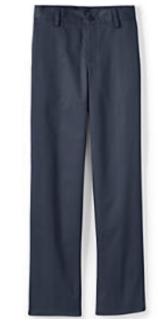

## SAINT PETER CATHOLIC SCHOOL - GIRLS MASS UNIFORM TUESDAY ATTIRE

Middle School Uniform





White Shirt Long or short Sleeve (Girls can wear ¾ sleeve)





Socks – Black or Navy. Must cover the ankles. Girls tights (No legging) - Black, white, navy. Shorts under jumper (Bicycle type)







#### White Shirt Long, short or 3/4 Sleeve









**BLACK OR BROWN BELT** 

Belts required grades 2-8

Middle School Uniform Khaki – No pockets with rivets



Socks – Black or Navy. Must cover the ankles.



- Constant

**S** 



#### K-5 Uniform (Navy) No pockets with rivets



#### SAINT PETER CATHOLIC SCHOOL - BOYS MASS UNIFORM TUESDAY ATTIRE



Middle School Uniform 6<sup>th</sup> – 8<sup>th</sup> (White) \*Middle School students may wear the green polo Socks – Black, white, navy or green. Must cover the ankle Girls tights (No legging) - Black, white, navy.



### SAINT PETER CATHOLIC SCHOOL – PHYSICAL EDUCATION UNIFORM MONDAY AND WEDNESDAY ATTIRE



Pants and shorts must be Navy Fabric must be cotton or mesh No logo

K-5 Socks – White, No Logo 6-8 Socks – White, May have a logo Logo required on shirts only



## SAINT PETER CATHOLIC SCHOOL - OUTER WEAR





Fleece Jacket

**Casual Cotton Hoodie** 

Logo required on jackets



# **SUPPLIERS**

**LANDS'END** © SCHOOL UNIFORMS





FRENCH TOAST。 https://www.lan