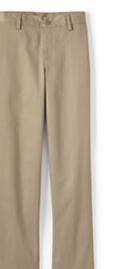

#### White Shirt Long, short or 3/4 Sleeve

**BLACK OR BROWN BELT** 

Belts required grades 2-8

Middle School Uniform Khaki – No pockets with rivets

Socks – Black or Navy. Must cover the ankles.

- Constant

**S** 