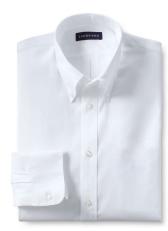

## SAINT PETER CATHOLIC SCHOOL - GIRLS MASS UNIFORM TUESDAY ATTIRE

Middle School Uniform

White Shirt Long or short Sleeve (Girls can wear ¾ sleeve)

Socks – Black or Navy. Must cover the ankles. Girls tights (No legging) - Black, white, navy. Shorts under jumper (Bicycle type)

#### White Shirt Long, short or 3/4 Sleeve

**BLACK OR BROWN BELT** 

Belts required grades 2-8

Middle School Uniform Khaki – No pockets with rivets

Socks – Black or Navy. Must cover the ankles.

- Constant

**S** 

#### SAINT PETER CATHOLIC SCHOOL - BOYS MASS UNIFORM TUESDAY ATTIRE

Middle School Uniform 6<sup>th</sup> – 8<sup>th</sup> (White) \*Middle School students may wear the green polo Socks – Black, white, navy or green. Must cover the ankle Girls tights (No legging) - Black, white, navy.