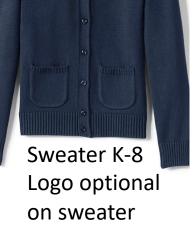

## SAINT PETER CATHOLIC SCHOOL - OUTER WEAR

Fleece Jacket

**Casual Cotton Hoodie** 

Logo required on jackets